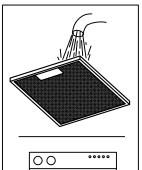

- ES Limpieza del filtro de grasa
- DE Reinigung des Fettfilters
- FR Nettoyage du filtre de graisse
- EN Cleaning the grease filter IT Pulizia del filtro del grasso
- NL Reiniging van de vetfilter PT Limpeza do filtro de gordura
- DK Rengøring af fedtfiltret SF Rasvansuodattimen puhdistus
- S Rengöring av fettfilter
- NK Rengjøring av fettfilteret
- GR Καθαρισμός του φίλτρου άνθρακα
- RU Очистка жирового фильтра

- PL Czyszczenie filtra HU A zsírszűrő tisztítása CN 清洁油烟网

- ES- Cambio de la lámpara.
- DE- Auswechseln der Lampe.
- FR- Remplacement d'une lampe. EN- Changing the light
- IT- Sostituzione della lampada.
  NL- Vervanging van de lamp.
  PT- Mudança da lâmpada.
  DK- Udskiftning af pære.