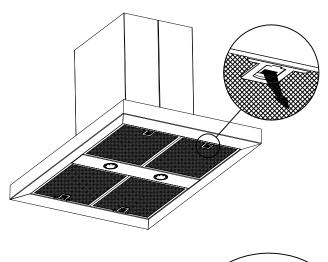

- ES Limpieza del filtro de grasa
- DE Reinigung des Fettfilters
- FR Nettoyage du filtre de graisse
- EN Cleaning the grease filter IT Pulizia del filtro del grasso
- NL Reiniging van de vetfilter PT Limpeza do filtro de gordura
- DK Rengøring af fedtfiltret SF Rasvansuodattimen puhdistus
- S Rengöring av fettfilter
- NK Rengjøring av fettfilteret
- GR Καθαρισμός του φίλτρου άνθρακα
- RU Очистка жирового фильтра

- PL Czyszczenie filtra HU A zsírszűrő tisztítása CN 清洁油烟网

- ES- Cambio de la lámpara.
- DE- Auswechseln der Lampe.
- FR- Remplacement d'une lampe. EN- Changing the light
- IT- Sostituzione della lampada.
  NL- Vervanging van de lamp.
  PT- Mudança da lâmpada.
  DK- Udskiftning af pære.