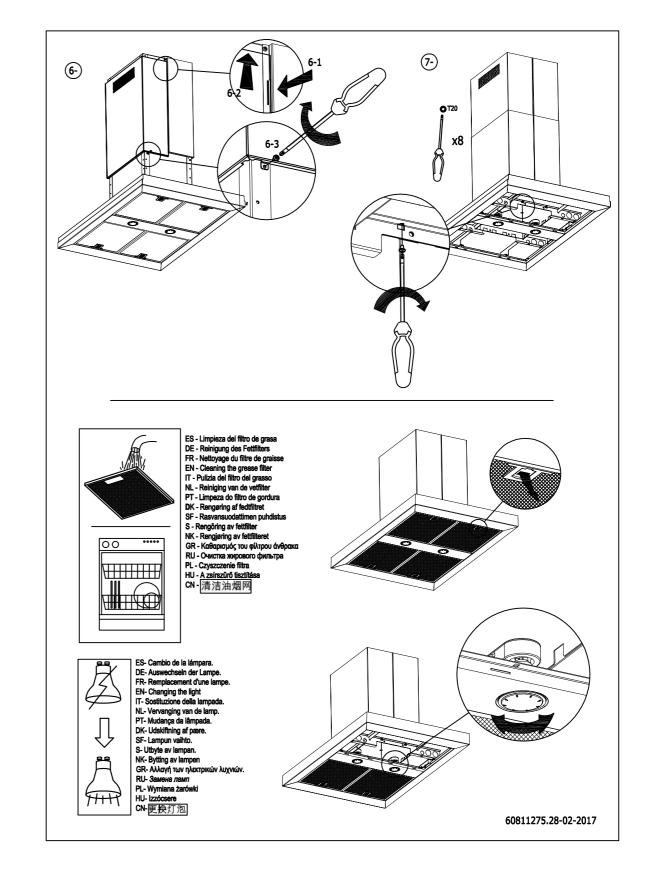

- ES Limpieza del filtro de grasa
- DE Reinigung des Fettfilters
- FR Nettoyage du filtre de graisse
- EN Cleaning the grease filter IT Pulizia del filtro del grasso
- NL Reiniging van de vetfilter PT Limpeza do filtro de gordura
- DK Rengøring af fedtfiltret SF Rasvansuodattimen puhdistus
- S Rengöring av fettfilter
- NK Rengjøring av fettfilteret
- GR Καθαρισμός του φίλτρου άνθρακα
- RU Очистка жирового фильтра

- PL Czyszczenie filtra HU A zsírszűrő tisztítása CN 清洁油烟网

- ES- Cambio de la lámpara.
- DE- Auswechseln der Lampe.
- FR- Remplacement d'une lampe. EN- Changing the light
- IT- Sostituzione della lampada.
  NL- Vervanging van de lamp.
  PT- Mudança da lâmpada.
  DK- Udskiftning af pære.

- SF- Lampun vaihto. S- Utbyte av lampan.
- NK- Bytting av lampen GR- Αλλαγή των ηλεκτρικών λυχνιών.
- RU- Замена ламп
- PL- Wymiana żarówki
- HU- Izzócsere CN-更换灯泡