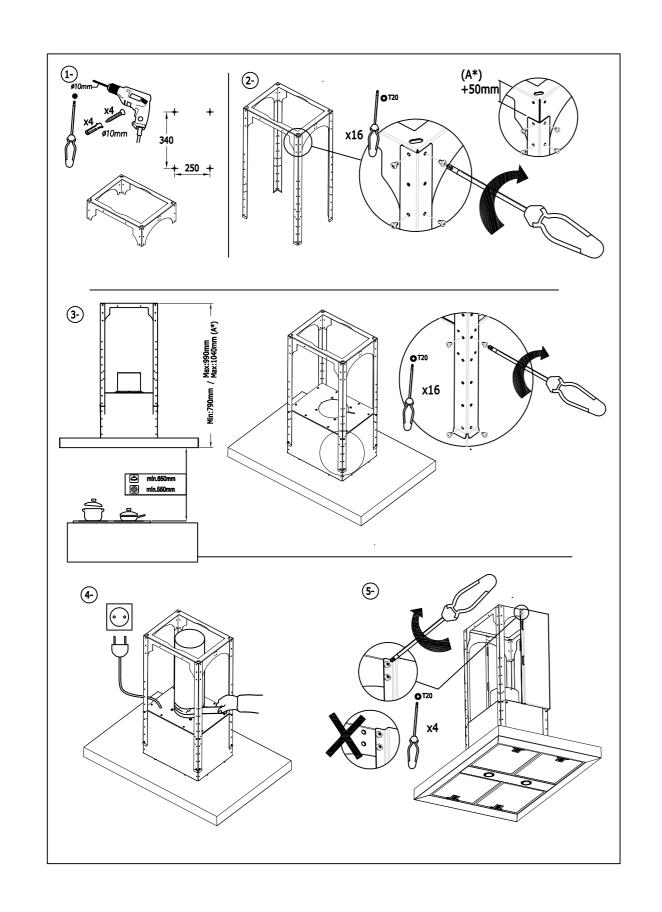

|   |             | Nombre:                                            | Fecha:   | Material: | A4 (dos caras) | Modelo:                  |             |  |
|---|-------------|----------------------------------------------------|----------|-----------|----------------|--------------------------|-------------|--|
|   | Dibu jado:  | J.M.Escobar                                        | 07-04-11 | Peso:     |                | Isla Selene-Sygma-Mirage |             |  |
|   | Comprobado: | ALLEY.                                             | 17-5-17  | Color:    |                | N°Piezas                 | Referencia: |  |
|   | Pagina:     |                                                    |          | Destino:  |                |                          | 60811275    |  |
|   | Escala:     | Denominaci                                         | ón:      | -         |                |                          | •           |  |
| ) | -/-         | Manual Instalación Isla Selene-Sygma-Mirage El2011 |          |           |                |                          |             |  |