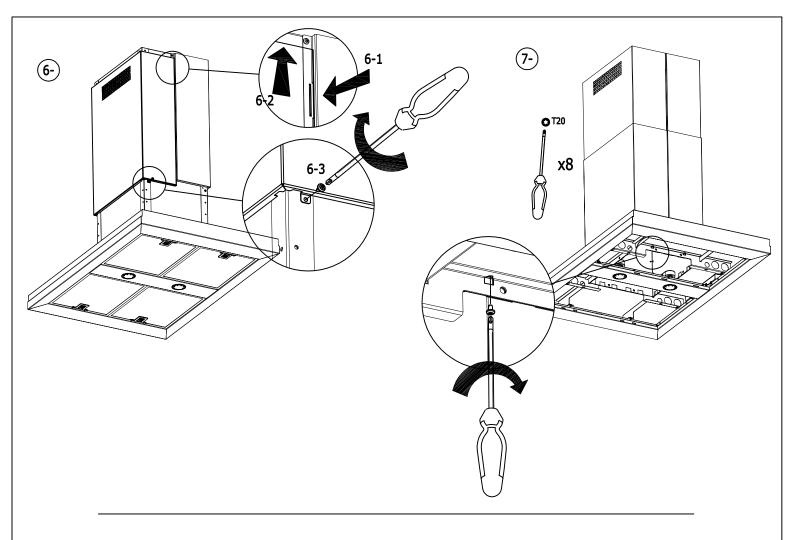

|        | Se añade cota min.gas / min.vitro | D.García        | 28-02-17 | 01   |
|--------|-----------------------------------|-----------------|----------|------|
|        | Creacion del Documento            | J.M.Escobar     | 07-04-11 | 00   |
| Indice | Modificaciones (n° Mod)           | Modificado por: | Fecha    | Mod: |

|   |             | Nombre:                                            | Fecha:   | Material: | A4 (dos caras) | Modelo:                  |             |  |
|---|-------------|----------------------------------------------------|----------|-----------|----------------|--------------------------|-------------|--|
|   | Dibu jado:  | J.M.Escobar                                        | 07-04-11 | Peso:     |                | Isla Selene-Sygma-Mirage |             |  |
|   | Comprobado: | ALLEY.                                             | 17-5-17  | Color:    |                | N°Piezas                 | Referencia: |  |
|   | Pagina:     |                                                    |          | Destino:  |                |                          | 60811275    |  |
|   | Escala:     | Denominaci                                         | ón:      | -         |                |                          | •           |  |
| ) | -/-         | Manual Instalación Isla Selene-Sygma-Mirage El2011 |          |           |                |                          |             |  |