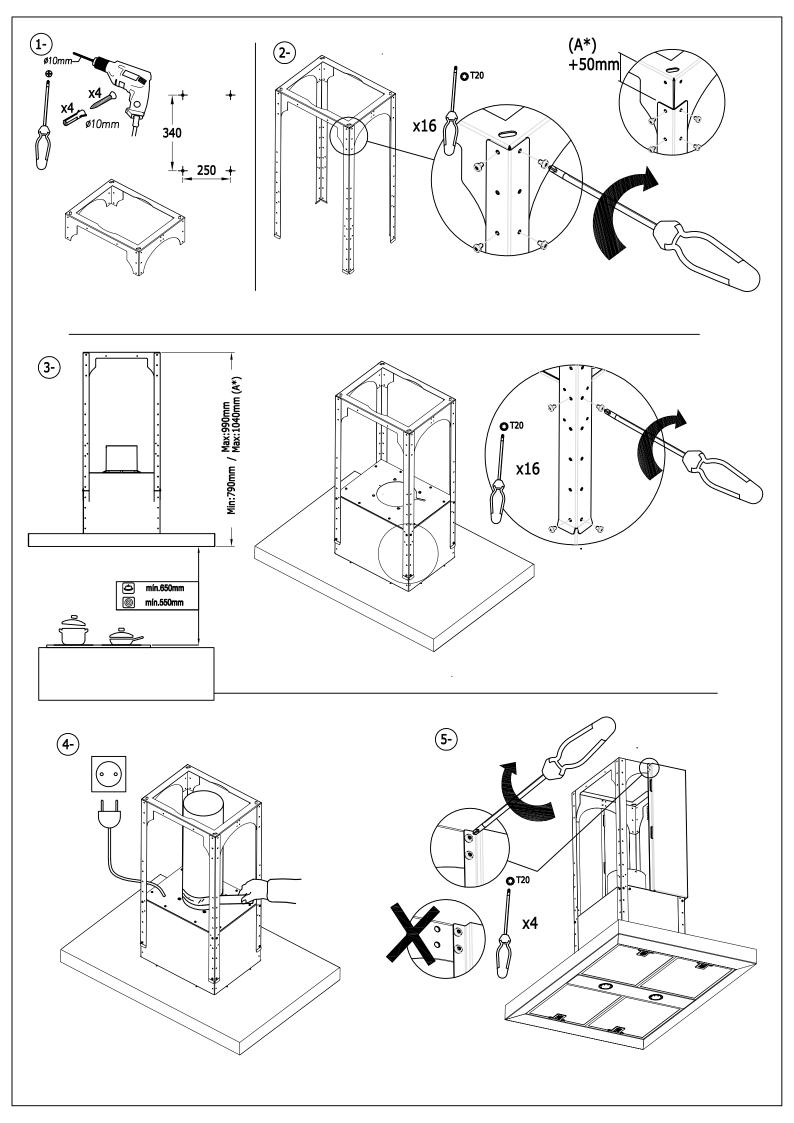

|   |             | Nombre:                                            | Fecha:   | Material: | A4 (dos caras) | Modelo:                  |             |  |
|---|-------------|----------------------------------------------------|----------|-----------|----------------|--------------------------|-------------|--|
|   | Dibu jado:  | J.M.Escobar                                        | 07-04-11 | Peso:     |                | Isla Selene-Sygma-Mirage |             |  |
|   | Comprobado: | ALLEY.                                             | 17-5-17  | Color:    |                | N°Piezas                 | Referencia: |  |
|   | Pagina:     |                                                    |          | Destino:  |                |                          | 60811275    |  |
|   | Escala:     | Denominaci                                         | ón:      | -         |                |                          | •           |  |
| ) | -/-         | Manual Instalación Isla Selene-Sygma-Mirage El2011 |          |           |                |                          |             |  |