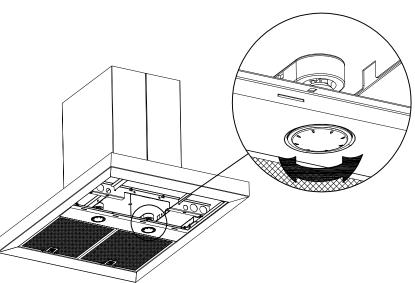

- PL Czyszczenie filtra HU A zsírszűrő tisztítása CN 清洁油烟网

- ES- Cambio de la lámpara.
- DE- Auswechseln der Lampe.
- FR- Remplacement d'une lampe. EN- Changing the light
- IT- Sostituzione della lampada.
  NL- Vervanging van de lamp.
  PT- Mudança da lâmpada.
  DK- Udskiftning af pære.

- SF- Lampun vaihto. S- Utbyte av lampan.
- NK- Bytting av lampen GR- Αλλαγή των ηλεκτρικών λυχνιών.
- RU- Замена ламп
- PL- Wymiana żarówki
- HU- Izzócsere CN-更换灯泡